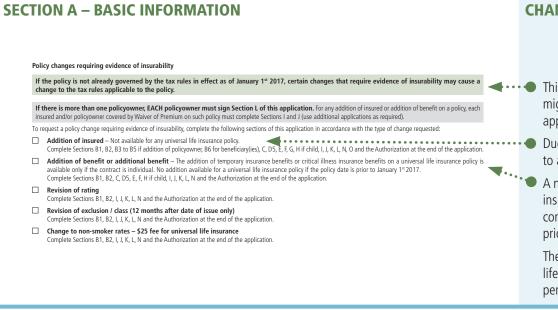

# **CHANGES**

This is a notice for customers who are about to make changes to their policy that might lead to the loss of grandfathered rights, and thus change the tax rules applicable to the policy.

APPLICATION - INDIVIDUAL INSURA

VERSION: DECEMBER 2010

SSQ Financia Group

- Due to the removal of the multi-life option, it is now not possible to add an insured to a universal life insurance policy.
- A notice is added explaining that it is possible to add a temporary or critical illness insurance benefit to a universal life insurance policy only for individual insurance contracts. In addition, it is no longer possible to add a benefit to a policy dated prior to January 1, 2017.